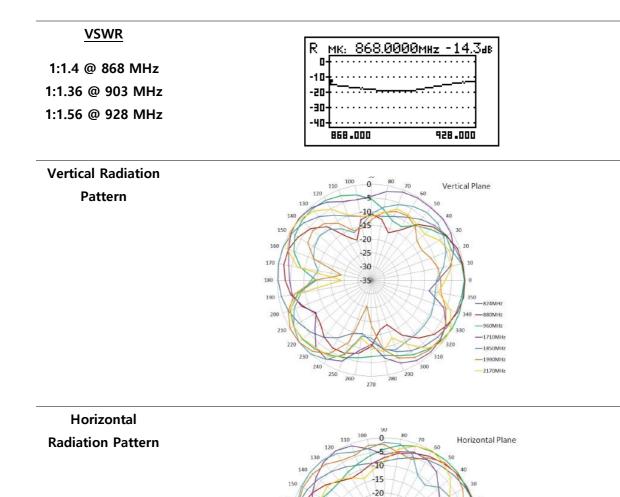

### <u>Electrical</u>

- Frequency range: 824-928MHz.
- Nominal impedance: 50 Ω.
- Maximum input power: 50W.
- VSWR: ≤1.4 @ 868MHz
- Return losses < 15dB

### Applications

This antenna is suitable for portable & fixed applications that require omni-directional communication.

160

170

180

190

200

210

220

230

240

250

260

-25

-30

-35

290

270 280

824MHz

-1710MHz

-1850MHz

-1990MHz

-2170MHz