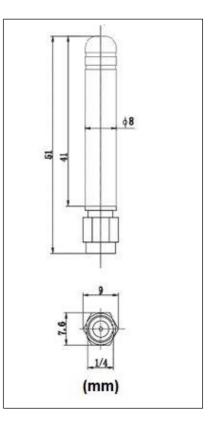

### <u>Mechanical</u>

- Connector: SMA straight Male.
- Dimensions: 51mm x 8mm.
- Weight: 6g.
- Ambient temperature: -40°C to 60°C.